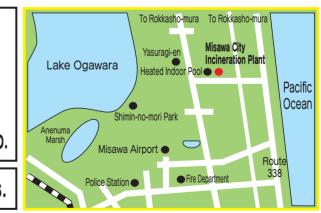

## 《Misawa City Waste Incineration Plant Drop-off Hours》 Inquiries: ☎ 59-3331 Monday-Friday except for national holidays

Monday through Friday (including national holidays): 9:00 a.m. to 4:30 p.m.

Saturday (including national holidays): 9:00 a.m. to 12:00 p.m.

If you put out the large amount of waste such as when you move: Please bring it to the plant for yourself or request waste disposal contractors to pick it up.

The Incineration Plant is closed on Sundays and from January 1 to January 5, 2025. Garbage cannot be accepted on those days.