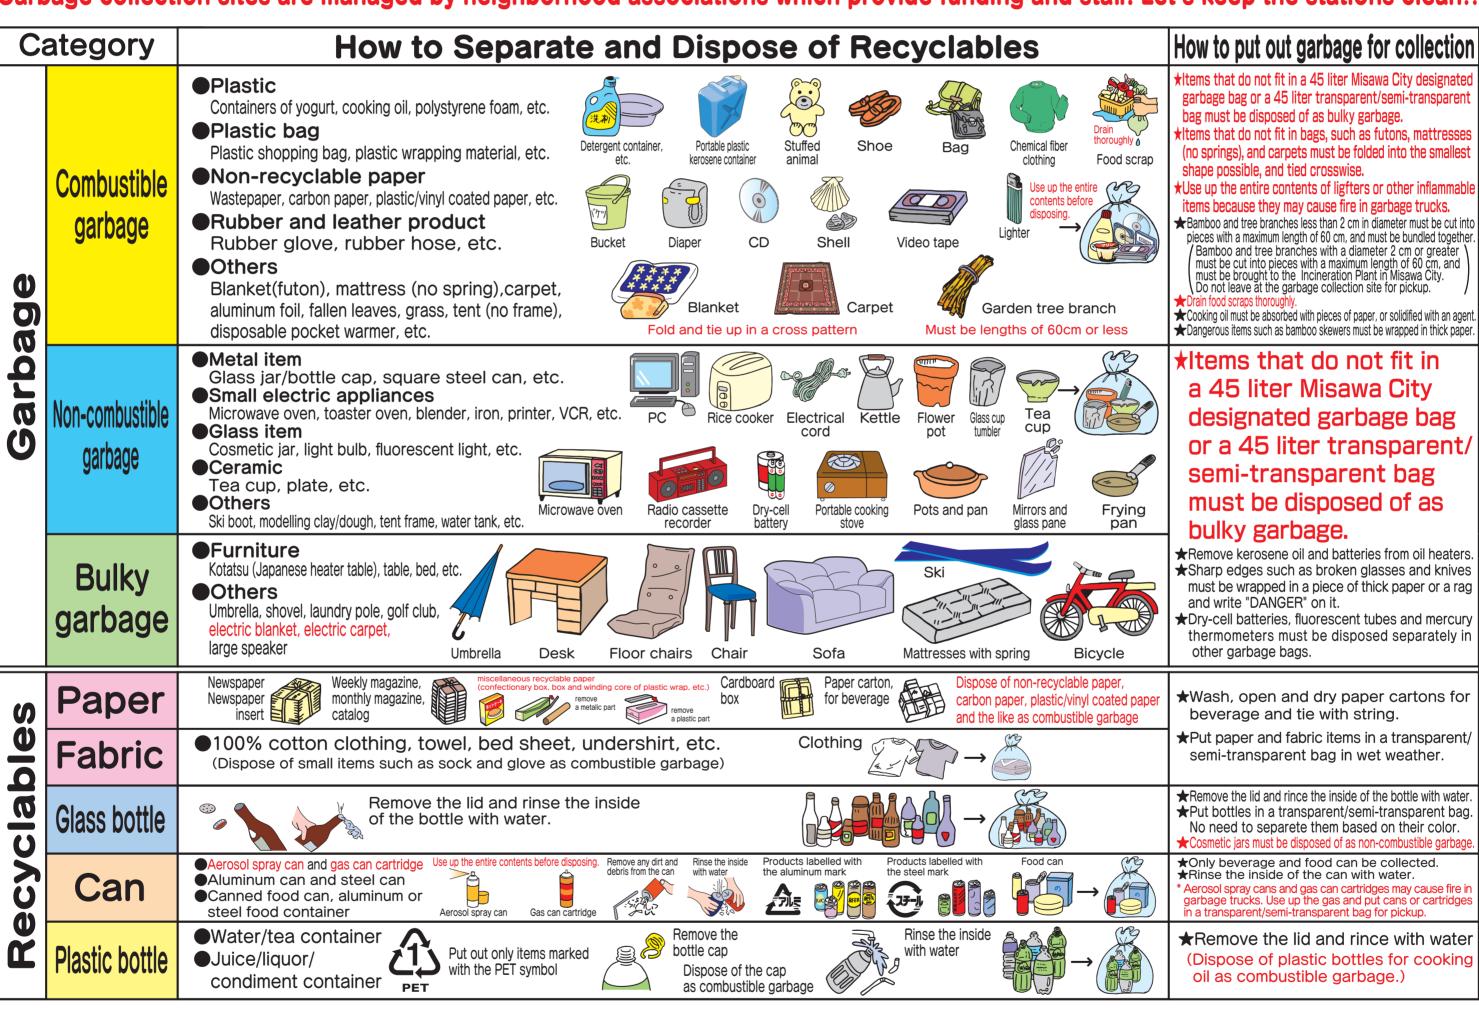

## Rules:

- ① Garbage must be sorted into the following categories below.
- 2 Garbage must be put into the city-designated garbage bags or transparent/semitransparent bags.
- ③ Garbage must be left at the designated garbage collection site from 6:30 a.m. to 8:30 a.m.
- \* Do not put garbage or recyclables out in cardboard boxes. (Cardboard boxes must be put out at a garbage collection site only on the paper collection day.)

#### Garbage collection sites are managed by neighborhood associations which provide funding and staff. Let's keep the stations clean!!