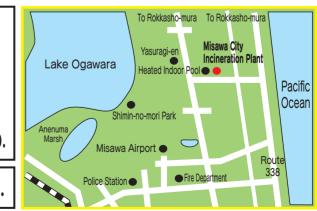

### 《Misawa City Waste Incineration Plant Drop-off Hours》 Inquiries: ☎ 59-3331 Monday-Friday except for national holidays

Monday through Friday (including national holidays): 9:00 a.m. to 4:30 p.m.

Saturday (including national holidays): 9:00 a.m. to 12:00 p.m.

If you put out the large amount of waste such as when you move: Please bring it to the plant for yourself or request waste disposal contractors to pick it up.

Block, brick and concrete piece

Steel drum

The Incineration Plant is closed on Sundays and from January 1 to January 5, 2025. Garbage cannot be accepted on those days.