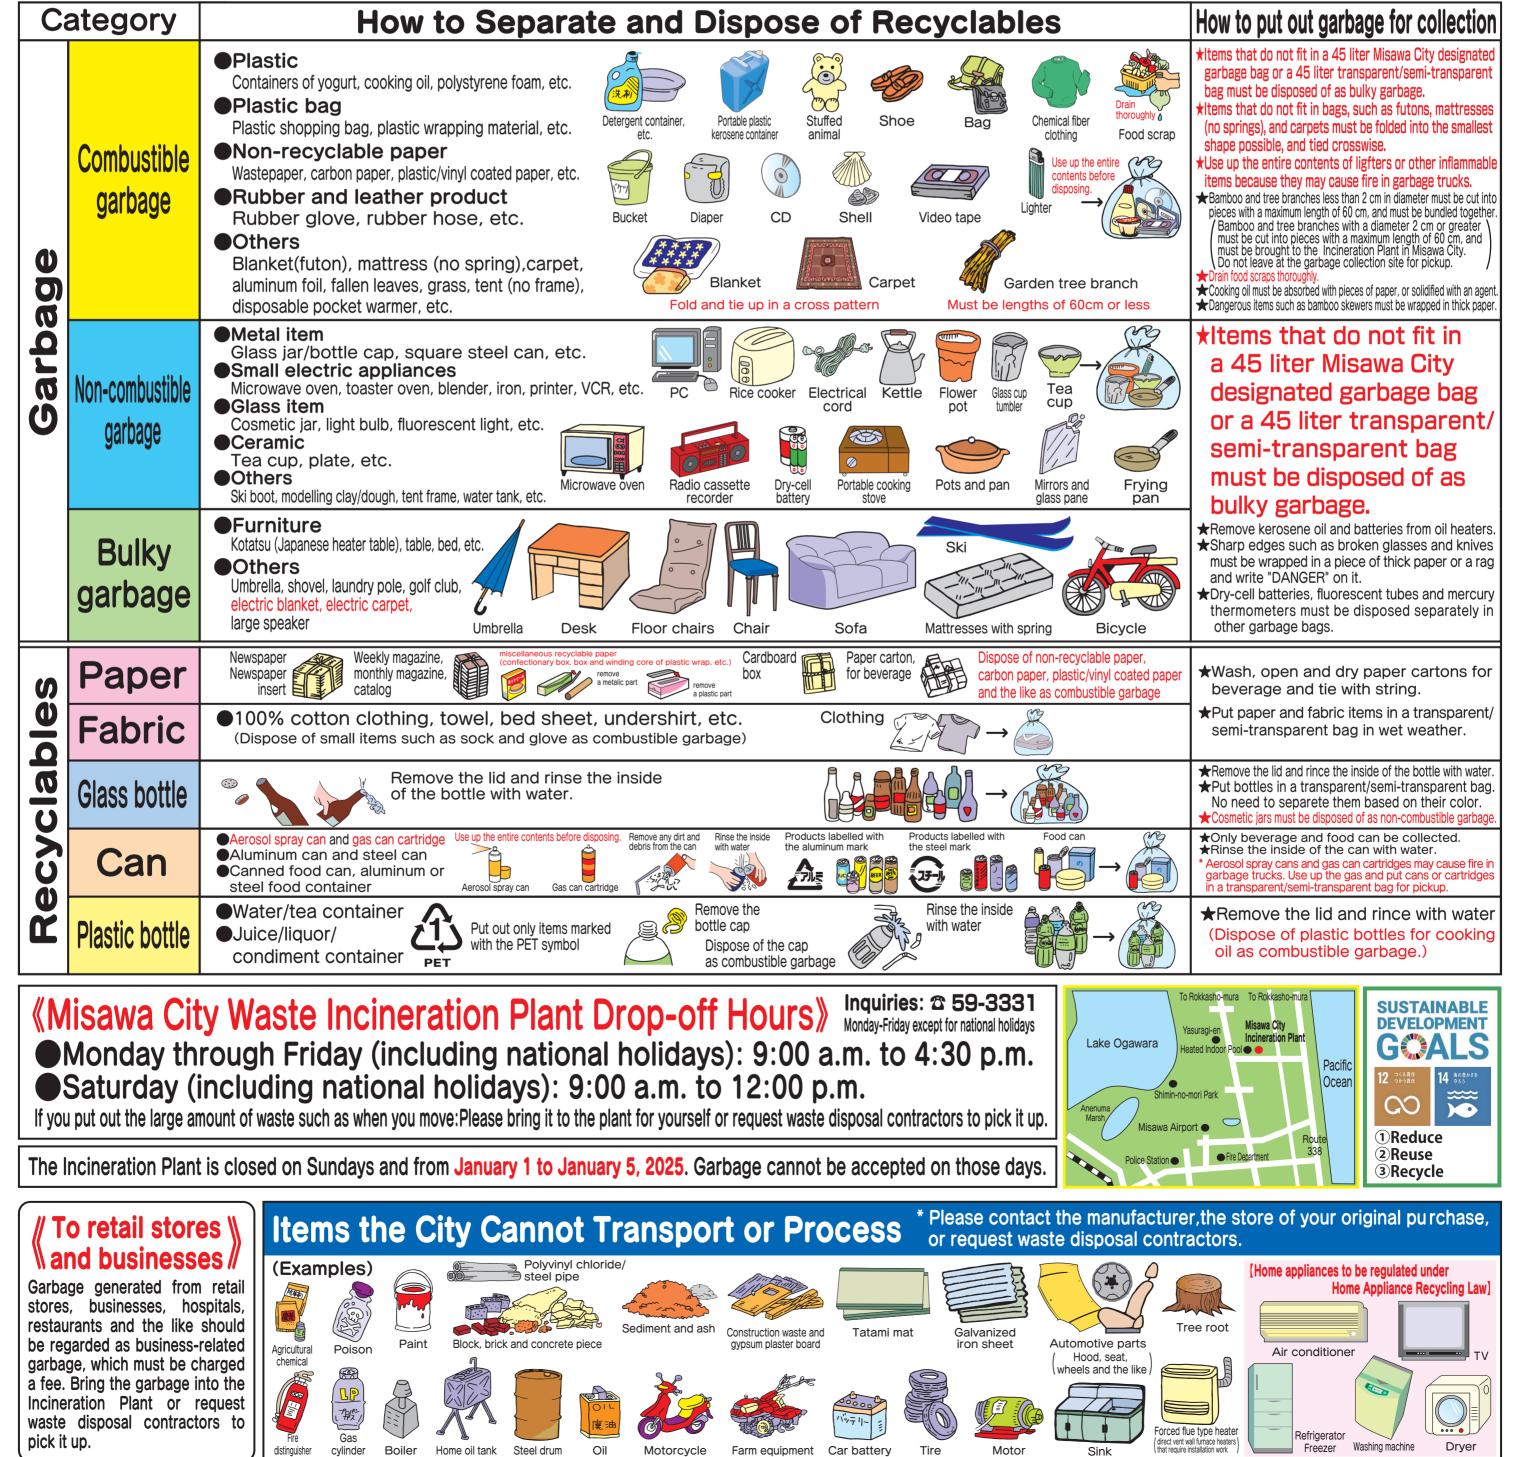

① Garbage must be sorted into the following categories below.

## **Rules:**

② Garbage must be put into the city-designated garbage bags or transparent/semitransparent bags. ③ Garbage must be left at the designated garbage collection site from 6:30 a.m. to 8:30 a.m. \* Do not put garbage or recyclables out in cardboard boxes. (Cardboard boxes must be put out at a garbage collection site only on the paper collection day.)