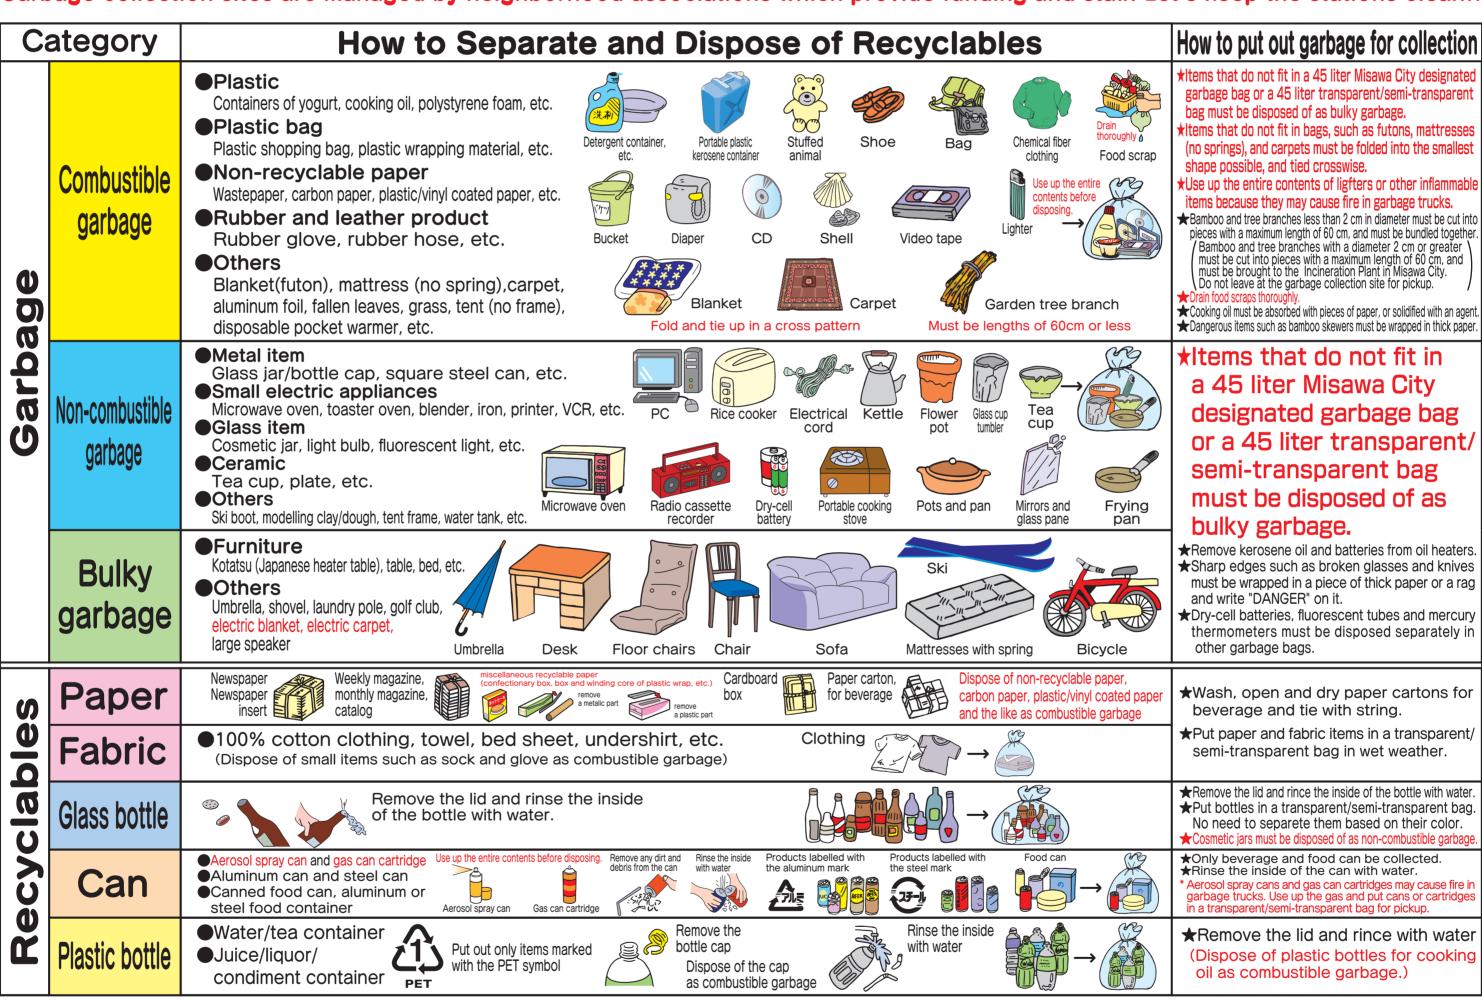

## Rules:

- 1 Garbage must be sorted into the following categories below.
- ② Garbage must be put into the city-designated garbage bags or transparent/semitransparent bags.
- ③ Garbage must be left at the designated garbage collection site from 6:30 a.m. to 8:30 a.m.
- \* Do not put garbage or recyclables out in cardboard boxes. (Cardboard boxes must be put out at a garbage collection site only on the paper collection day.)

#### Garbage collection sites are managed by neighborhood associations which provide funding and staff. Let's keep the stations clean!!