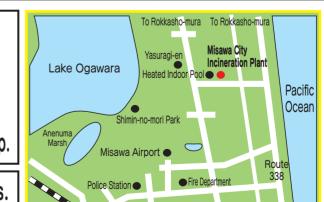

### 《Misawa City Waste Incineration Plant Drop-off Hours》 Inquiries: ☎ 59-3331 Monday-Friday except for national holidays

Monday through Friday (including national holidays): 9:00 a.m. to 4:30 p.m.

Saturday (including national holidays): 9:00 a.m. to 12:00 p.m. If you put out the large amount of waste such as when you move: Please bring it to the plant for yourself or request waste disposal contractors to pick it up.

The Incineration Plant is closed on Sundays and from January 1 to January 5, 2025. Garbage cannot be accepted on those days.

steel pipe

Block, brick and concrete piece

Steel drum

2 Reuse **3**Recycle

Refrigerator